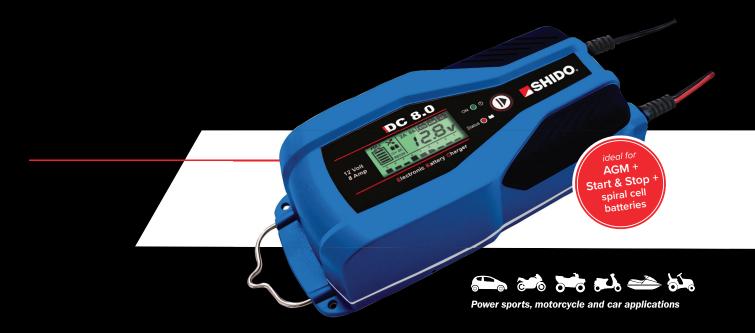

# DC 8.0 DUAL BATTERY CHARGER

This electronic 12V battery charger is designed to charge all types of lead batteries, conventional batteries and lithium LiFePO4 batteries of the latest generation. The numerous constructional technologies of currently available batteries require different charging curves to ensure correct and complete charging. This battery charger extend the lives of your batteries because it charges each battery with the proper charge cycle. It is ideal for both everyday use, as a key working tool, and extensive charging cycles.

The DC8.0 battery charger is also equipped with display and LED indicators, which triggers alarms if the polarity is reversed, the battery is faulty, or the voltage is incorrect. The charger is made of insulating material and can be wall-mounted. And ensure a high level of protection against external agents, overheating and short-circuiting. The accessory clamps and connectors included with the charger are there for greater connection flexibility.

# 12V 2A/8A

- Pullback fixing hook
- Multi phase charging
- Slow charge STD, AGM, LI
- Fast charge STD, AGM, LI
- Specific charging LITHIUM: LiFePO4
- Recovery (recon) function to recondition flat batteries
- IP65 for outdoor use
- Supply function 13,8V 5A keeps the vehicle's memory banks active while replacing battery
- Reverse polarity, short circuit and overheating protection
- Manual charge selectionSTD (wet) / AGM (normal-spiral cells) / LI (LiFePO4)
- Graphic Digital display with backlight