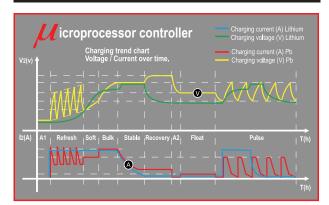

TAL DISPLAY



#### **COMES WITH**



Cable with clamps 30A



Cable with rings ø 6mm IP65

## TECHNICAL DATA

| Model                       | DC 8.0           |
|-----------------------------|------------------|
| Power supply voltage        | 220-240V         |
| Frequency                   | 50-60Hz          |
| Rated current (min-max)     | 2-8A             |
| Charging and testing stages | 9                |
| Battery voltage             | 12V              |
| Charge capacity             | 5Ah ÷ 160Ah      |
| Maintenance capacity        | 5Ah ÷ 250Ah      |
| Memory saving feature       | 13,8V - 5V       |
| IP degree of protection     | IP65             |
| Size                        | 230 x 100 x 65mm |
| Weight                      | <br>1 Kg         |

#### **CHARGING CHART**