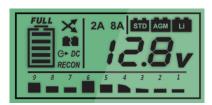

external agents, overheating and short-circuiting. The accessory clamps and connectors included with the charger are there for greater connection flexibility.

# FOR LEAD-ACID & LITHIUM LIFEPO<sub>4</sub> BATTERIES

# 12V 2A/8A

- Pullback fixing hook
- Multi phase charging
- Slow charge STD, AGM, LI
- Fast charge STD, AGM, LI
- Specific charging LITHIUM: LiFePO4
- Recovery (recon) function to recondition flat batteries
- IP65 for outdoor use
- Supply function 13,8V 5A keeps the vehicle's memory banks active while replacing battery
- Reverse polarity, short circuit and overheating protection
- Manual charge selectionSTD (wet) / AGM (normal-spiral cells) / LI (LiFePO4)
- Graphic Digital display with backlight





# FOR LEAD-ACID & LITHIUM LIFePO<sub>4</sub> BATTERIES

## DIGITAL DISPLAY



#### **COMES WITH**



Cable with clamps 30A



Cable with rings ø 6mm IP65

## TECHNICAL DATA

| Model                       | DC 8.0           |
|-----------------------------|------------------|
| Power supply voltage        | 220-240V         |
| Frequency                   | 50-60Hz          |
| Rated current (min-max)     | 2-8A             |
| Charging and testing stages | 9                |
| Battery voltage             | 12V              |
| Charge capacity             | 5Ah ÷ 160Ah      |
| Maintenance capacity        | 5Ah ÷ 250Ah      |
| Memory saving feature       | 13,8V - 5V       |
| IP degree of protection     | IP65             |
| Size                        | 230 x 100 x 65mm |
| Weight                      | <br>1 Kg         |

#### **CHARGING CHART**