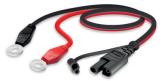

ng. The accessory clamps and connectors included with the charger are there for greater connection flexibility.

# FOR LEAD-ACID & LITHIUM LIFEPO<sub>4</sub> BATTERIES

# 12V 2A/8A

- Pullback fixing hook
- Multi phase charging
- Slow charge STD, AGM, LI
- Fast charge STD, AGM, LI
- Specific charging LITHIUM: LiFePO4
- Recovery (recon) function to recondition flat batteries
- IP65 for outdoor use
- Supply function 13,8V 5A keeps the vehicle's memory banks active while replacing battery
- Reverse polarity, short circuit and overheating protection
- Manual charge selectionSTD (wet) / AGM (normal-spiral cells) / LI (LiFePO4)
- Graphic Digital display with backlight





# FOR LEAD-ACID & LITHIUM LIFePO<sub>4</sub> BATTERIES

## DIGITAL DISPLAY



#### **COMES WITH**



Cable with clamps 30A



Cable with rings ø 6mm IP65

## TECHNICAL DATA

| Model                       | DC 8.0           |
|-----------------------------|------------------|
| Power supply voltage        | 220-240V         |
| Frequency                   | 50-60Hz          |
| Rated current (min-max)     | 2-8A             |
| Charging and testing stages | 9                |
| Battery voltage             | 12V              |
| Charge capacity             | 5Ah ÷ 160Ah      |
| Maintenance capacity        | 5Ah ÷ 250Ah      |
| Memory saving feature       | 13,8V - 5V       |
| IP degree of protection     | IP65             |
| Size                        | 230 x 100 x 65mm |
| Weight                      | <br>1 Kg         |

#### **CHARGING CHART**