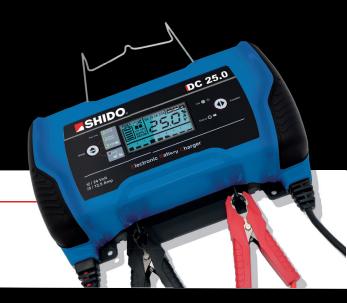

# DC 25.0 DUAL BATTERY CHARGER

This high end multipurpose 12/24V electronic battery charger has been designed to charge all kinds of lead-acid, traditional or latest generation batteries and LiFePO4 lithium batteries. The numerous constructional technologies of currently available batteries require different charging curves to ensure correct and complete charging. This battery charger extend the lives of your batteries because it each battery with the proper charge cycle.

The DC25.0 is the best option for professional battery charging, in the workshop or in the showroom.

## 12V / 24V | 25A

- High End multipurpose charger
- Backlit graphic display
- Pliers holder
- Pullback fixing hook
- Reverse polarity, short circuit and overheating protection
- Recovery (recon) function to recondition flat batteries
- Full protection against sparks
- 9 charging phases
- Minimum rechargeable battery voltage: 0,8V
- Floating system
- Show Room function
- Power supply function keeps the memory of a vehicle active during battery changes
- Lithium "FORCED CHARGE" UVP unlock function