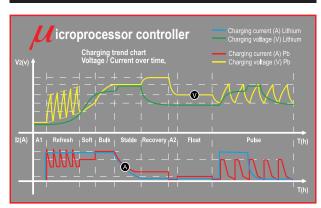

argeable battery voltage: 0,8V
- Floating system
- Show Room function
- Power supply function keeps the memory of a vehicle active during battery changes
- Lithium "FORCED CHARGE" UVP unlock function





### FOR LEAD-ACID & LITHIUM LiFePO<sub>4</sub> BATTERIES

#### **DIGITAL DISPLAY**



#### Charge 12V

STD (WET) / AGM / LITHIUM: 5A-12.5A-25A

#### Charge 24V

STD (WET) / AGM: 5A-12.5A

#### **SHOW ROOM SUPPLY**

13.8V-21A 14V-21A





#### TECHNICAL DATA Model DC 25.0 Power supply voltage 220-240V Frequency 50-60Hz Rated current (min-max) 5 - 12,5 - 25A Charging and testing stages 9 Battery voltage 12V - 24V Charge capacity 5Ah ÷ 550Ah Maintenance capacity 5Ah ÷ 800Ah Memory saving feature 13,8V IP degree of protection IP20 Size 260 x 130 x 75mm Weight 2,5 Kg

#### **CHARGING CHART**