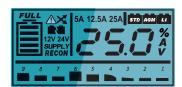

#### **DIGITAL DISPLAY**

#### Charge 12V

STD (WET) / AGM / LITHIUM: 5A-12.5A-25A

#### Charge 24V

STD (WET) / AGM: 5A-12.5A

#### **SHOW ROOM SUPPLY**

13.8V-21A 14V-21A